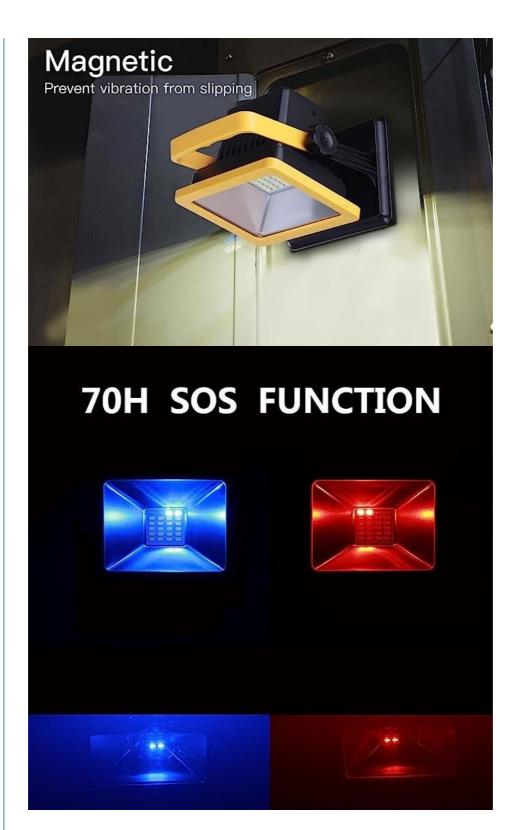

## **Product Specification**

Beam Angle: 180°Luminous Flux: 1500LMIP Rating: IP65

• Size: 4.92\*3.85\*4.92inch

• Warranty: 2Years

• Battery Milliampere: 15W(4400MA) 30W(5200MA)

• Power: 15W/30W

Material: ABS Housing & Glass Cover
 Highlight: ABS Waterproof LED Floodligh

#### **Technical Parameters:**

| Product Name               | Technical Parameters                                                                                                                                                                                          |
|----------------------------|---------------------------------------------------------------------------------------------------------------------------------------------------------------------------------------------------------------|
| Waterproof LED Flood Light | Beam Angle: 180° IP Rating: IP65 Material: ABS Housing & Glass Cover Power: 15W/30W Weight: 390g Warranty: 2Years Battery milliampere: 15W(4400MA) 30W(5200MA) Luminous Flux: 1500LM Size: 4.92*3.85*4.92inch |