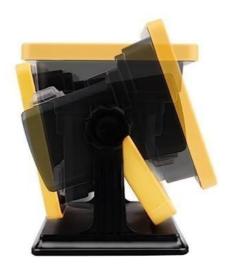

## **Product Specification**

Beam Angle: 180°Luminous Flux: 1500LMIP Rating: IP65

• Size: 4.92\*3.85\*4.92inch

• Warranty: 2Years

• Battery Milliampere: 15W(4400MA) 30W(5200MA)

• Power: 15W/30W

Material: ABS Housing & Glass Cover
 Highlight: ABS Waterproof LED Floodligh

# **Product Description**

180° Beam Angle and 12v Waterproof LED Floodlight with 4.92\*3.85\*4.92inch

#### **Product Description:**

This Waterproof LED Flood Light is an ideal choice for waterproof floodlighting lamp. It is made of ABS housing and glass cover, which ensures durability and reliability. With 180° beam angle and IP65 rating, this waterproof lighting lamp can provide excellent illumination, making it a perfect solution for outdoor lighting. The 15W/30W power consumption and 390g weight make it both energy-efficient and easy to carry. With its waterproof function, it is ideal for both indoor and outdoor lighting applications.

#### **Technical Parameters:**

| Product Name               | Technical Parameters                                                                                                                                                                                          |
|----------------------------|---------------------------------------------------------------------------------------------------------------------------------------------------------------------------------------------------------------|
| Waterproof LED Flood Light | Beam Angle: 180° IP Rating: IP65 Material: ABS Housing & Glass Cover Power: 15W/30W Weight: 390g Warranty: 2Years Battery milliampere: 15W(4400MA) 30W(5200MA) Luminous Flux: 1500LM Size: 4.92*3.85*4.92inch |