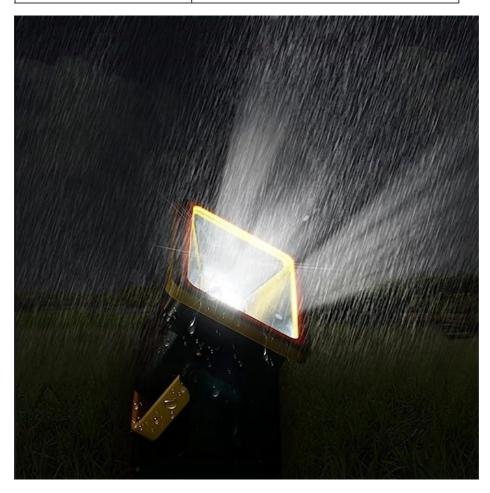

# **Product Description**

180° Beam Angle and 12v Waterproof LED Floodlight with 4.92\*3.85\*4.92inch

#### **Product Description:**

This Waterproof LED Flood Light is an ideal choice for waterproof floodlighting lamp. It is made of ABS housing and glass cover, which ensures durability and reliability. With 180° beam angle and IP65 rating, this waterproof lighting lamp can provide excellent illumination, making it a perfect solution for outdoor lighting. The 15W/30W power consumption and 390g weight make it both energy-efficient and easy to carry. With its waterproof function, it is ideal for both indoor and outdoor lighting applications.