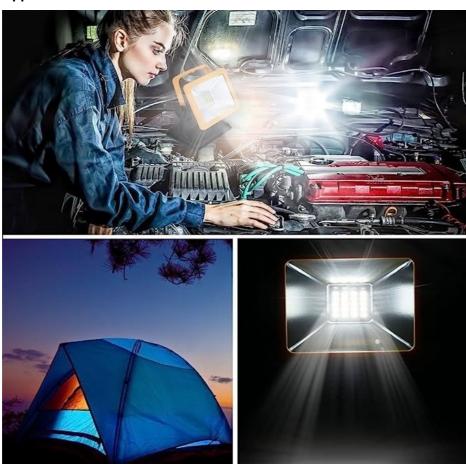

ng applications.

#### **Technical Parameters:**

| Product Name               | Technical Parameters                                                                                                                                                                                          |
|----------------------------|---------------------------------------------------------------------------------------------------------------------------------------------------------------------------------------------------------------|
| Waterproof LED Flood Light | Beam Angle: 180° IP Rating: IP65 Material: ABS Housing & Glass Cover Power: 15W/30W Weight: 390g Warranty: 2Years Battery milliampere: 15W(4400MA) 30W(5200MA) Luminous Flux: 1500LM Size: 4.92*3.85*4.92inch |











## **Applications:**



## **Support and Services:**

Technical Support and Service for Waterproof LED Flood Light

We offer technical support and service for our Waterproof LED Flood Light. Our customer service team is available to provide product support, troubleshooting, and technical assistance. We are committed to providing quality customer service and strive to ensure that our customers are satisfied with their purchase.

If you have any questions or concerns about our Waterproof LED Flood Light, please do not hesitate to contact us. Our customer service team is available to answer any questions or troubleshoot any problems that may arise.

We are committed to providing the highest level of customer service and we will do our best to make sure that your experience with us is a positive one.

# **Packing a