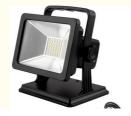

# ABS Waterproof LED Floodlight 30W 12v LED Flood Lights Outdoor

## **Product Specification**

Beam Angle: 180°Luminous Flux: 1500LMIP Rating: IP65

• Size: 4.92\*3.85\*4.92inch

• Warranty: 2Years

• Battery Milliampere: 15W(4400MA) 30W(5200MA)

• Power: 15W/30W

Material: ABS Housing & Glass Cover
 Highlight: ABS Waterproof LED Floodligh

# **Product Description**

180° Beam Angle and 12v Waterproof LED Floodlight with 4.92\*3.85\*4.92inch

#### **Product Description:**

This Waterproof LED Flood Light is an ideal choice for waterproof floodlighting lamp. It is made of ABS housing and glass cover, which ensures durability and reliability. With 180° beam angle and IP65 rating, this waterproof lighting lamp can provide excellent illumination, making it a perfect solution for outdoor lighting. The 15W/30W power consumption and 390g weight make it both energy-efficient and easy to carry. With its waterproof function, it is ideal for both indoor and outdoor lighting applications.