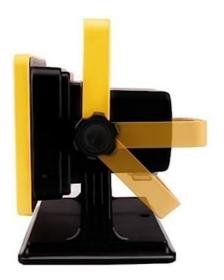

## **Product Specification**

Beam Angle: 180°Luminous Flux: 1500LMIP Rating: IP65

• Size: 4.92\*3.85\*4.92inch

• Warranty: 2Years

• Battery Milliampere: 15W(4400MA) 30W(5200MA)

• Power: 15W/30W

Material: ABS Housing & Glass Cover
 Highlight: ABS Waterproof LED Floodligh

# **Product Description**

180° Beam Angle and 12v Waterproof LED Floodlight with 4.92\*3.85\*4.92inch