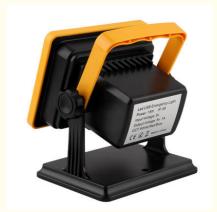

# ABS Waterproof LED Floodlight 30W 12v LED Flood Lights Outdoor

## **Product Specification**

Beam Angle: 180°Luminous Flux: 1500LMIP Rating: IP65

• Size: 4.92\*3.85\*4.92inch

• Warranty: 2Years

• Battery Milliampere: 15W(4400MA) 30W(5200MA)

• Power: 15W/30W

Material: ABS Housing & Glass Cover
 Highlight: ABS Waterproof LED Floodligh

# **Product Description**

180° Beam Angle and 12v Waterproof LED Floodlight with 4.92\*3.85\*4.92inch

#### **Product Description:**

This Waterproof LED Flood Light is an ideal choice for waterproof floodlighting lamp. It is made of ABS housing and glass cover, which ensures durability and reliability. With 180° beam angle and IP65 rating, this waterproof lighting lamp can provide excellent illumination, making it a perfect solution for outdoor lighting. The 15W/30W power consumption and 390g weight make it both energy-efficient and easy to carry. With its waterproof function, it is ideal for both indoor and outdoor lighting applications.

#### **Technical Parameters:**

| Product Name               | Technical Parameters                                                                                                                                                                                          |
|----------------------------|---------------------------------------------------------------------------------------------------------------------------------------------------------------------------------------------------------------|
| Waterproof LED Flood Light | Beam Angle: 180° IP Rating: IP65 Material: ABS Housing & Glass Cover Power: 15W/30W Weight: 390g Warranty: 2Years Battery milliampere: 15W(4400MA) 30W(5200MA) Luminous Flux: 1500LM Size: 4.92*3.85*4.92inch |