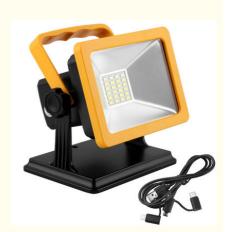

# ABS Waterproof LED Floodlight 30W 12v LED Flood Lights Outdoor

## **Product Specification**

Beam Angle: 180°Luminous Flux: 1500LMIP Rating: IP65

• Size: 4.92\*3.85\*4.92inch

• Warranty: 2Years

• Battery Milliampere: 15W(4400MA) 30W(5200MA)

• Power: 15W/30W

Material: ABS Housing & Glass Cover
 Highlight: ABS Waterproof LED Floodligh

# **Product Description**

180° Beam Angle and 12v Waterproof LED Floodlight with 4.92\*3.85\*4.92inch

#### **Product Description:**

This Waterproof LED Flood Light is an ideal choice for waterproof floodlighting lamp. It is made of ABS housing and glass cover, which ensures durability and reliability. With 180° beam angle and IP65 rating, this waterproof lighting lamp can provide excellent illumination, making it a perfect solution for outdoor lighting. The 15W/30W power consumption and 390g weight make it both energy-efficient and easy to carry. With its waterproof function, it is ideal for both indoor and outdoor lighting applications.

#### **Technical Parameters:**

| Product Name               | Technical Parameters                                                                                                                                                                                          |
|----------------------------|---------------------------------------------------------------------------------------------------------------------------------------------------------------------------------------------------------------|
| Waterproof LED Flood Light | Beam Angle: 180° IP Rating: IP65 Material: ABS Housing & Glass Cover Power: 15W/30W Weight: 390g Warranty: 2Years Battery milliampere: 15W(4400MA) 30W(5200MA) Luminous Flux: 1500LM Size: 4.92*3.85*4.92inch |