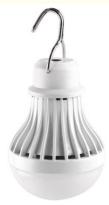

# Dimmable LED Light Bulbs Energy Efficient 500Im Luminous Flux

| Basic Information                               |                                                                                                                                             |        |
|-------------------------------------------------|---------------------------------------------------------------------------------------------------------------------------------------------|--------|
| Place of Origin:                                | China                                                                                                                                       | $\cap$ |
| Brand Name:                                     | NCJ TECH                                                                                                                                    |        |
| Certification:                                  | CE, ISO9001                                                                                                                                 | (-)    |
| Model Number:                                   | NBL-USB02D                                                                                                                                  | 5      |
| <ul> <li>Minimum Order<br/>Quantity:</li> </ul> | 100                                                                                                                                         |        |
| Price:                                          | Negotiation                                                                                                                                 |        |
| <ul> <li>Packaging Details:</li> </ul>          | White box + Outer box (K=A)                                                                                                                 |        |
| Delivery Time:                                  | 1: Sample and small order: Within 7 working<br>days after receiving your payment. 2: Bulk<br>order: 3-4 weeks after receiving your deposit. |        |
| Payment Terms:                                  | T/T, PayPal                                                                                                                                 |        |

## Product Specification

• Supply Ability:

| • Type:            | Dimmable LED Light Bulbs          |
|--------------------|-----------------------------------|
| Voltage:           | 5V                                |
| Power:             | 5W 7W                             |
| • Size:            | 2.3"x4.3"                         |
| Application:       | Home, Office, Hotel, Camping Etc. |
| Package:           | White Box                         |
| Color Temperature: | 3000K-6500K                       |
| Beam Angle:        | 180°                              |

#### **Product Description:**

Introducing Dimmable LED Light Bulbs – adjustable LED lamps that provide a range of color temperatures from 3000K to 6500K. Made of high quality ABS and PC material, these lamps are applicable in various places, such as homes, offices, hotels, and even camping sites. Furthermore, they have a wide 180° beam angle, and are available in 5W and 7W power options. With easy dimming control, Dimmable LED Light Bulbs help you create the perfect ambiance. Whether you are looking for a soft, cozy atmosphere or a bright, vibrant setting, these adjustable LED lamps will give you exactly what you need.

#### **Technical Parameters:**

| Package           | Diminishing LED Light             |
|-------------------|-----------------------------------|
| White Box         | Dimmable LED Bulb                 |
| Size              | Variable LED Light                |
| 2.3"x4.3"         | 500lm                             |
| Application       | ABS + PC                          |
| Application       | Home, Office, Hotel, Camping Etc. |
| Color Temperature | 3000K-6500K                       |
| Voltage           | 5V                                |
| Power             | 5W 7W                             |
| Туре              | Dimmable LED Light Bulbs          |