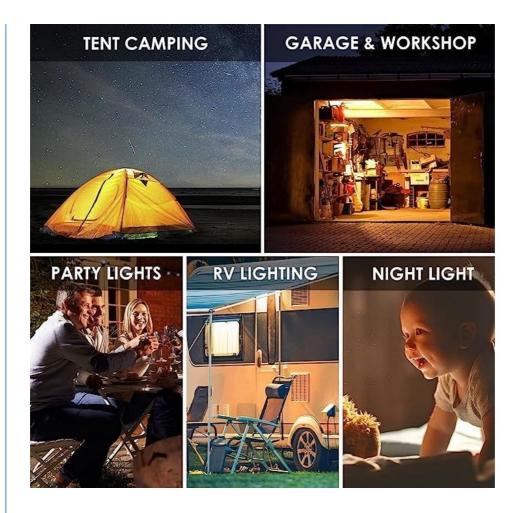

#### **Product Description:**

Introducing Dimmable LED Light Bulbs – adjustable LED lamps that provide a range of color temperatures from 3000K to 6500K. Made of high quality ABS and PC material, these lamps are applicable in various places, such as homes, offices, hotels, and even camping sites. Furthermore, they have a wide 180° beam angle, and are available in 5W and 7W power options. With easy dimming control, Dimmable LED Light Bulbs help you create the perfect ambiance. Whether you are looking for a soft, cozy atmosphere or a bright, vibrant setting, these adjustable LED lamps will give you exactly what you need.