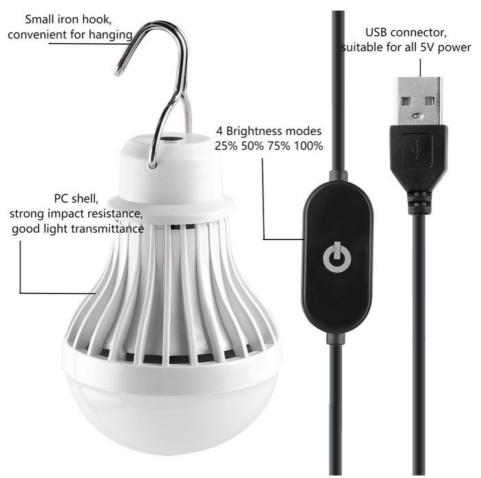

#### **Product Description:**

Introducing Dimmable LED Light Bulbs – adjustable LED lamps that provide a range of color temperatures from 3000K to 6500K. Made of high quality ABS and PC material, these lamps are applicable in various places, such as homes, offices, hotels, and even camping sites. Furthermore, they have a wide 180° beam angle, and are available in 5W and 7W power options. With easy dimming control, Dimmable LED Light Bulbs help you create the perfect ambiance. Whether you are looking for a soft, cozy atmosphere or a bright, vibrant setting, these adjustable LED lamps will give you exactly what you need.

#### **Technical Parameters:**

| Package           | Diminishing LED Light             |
|-------------------|-----------------------------------|
| White Box         | Dimmable LED Bulb                 |
| Size              | Variable LED Light                |
| 2.3"x4.3"         | 500lm                             |
| Application       | ABS + PC                          |
| Application       | Home, Office, Hotel, Camping Etc. |
| Color Temperature | 3000K-6500K                       |
| Voltage           | 5V                                |
| Power             | 5W 7W                             |
| Туре              | Dimmable LED Light Bulbs          |

## Product Specification

• Supply Ability:

| • Type:            | Dimmable LED Light Bulbs          |
|--------------------|-----------------------------------|
| Voltage:           | 5V                                |
| Power:             | 5W 7W                             |
| • Size:            | 2.3"x4.3"                         |
| Application:       | Home, Office, Hotel, Camping Etc. |
| Package:           | White Box                         |
| Color Temperature: | 3000K-6500K                       |
| Beam Angle:        | 180°                              |