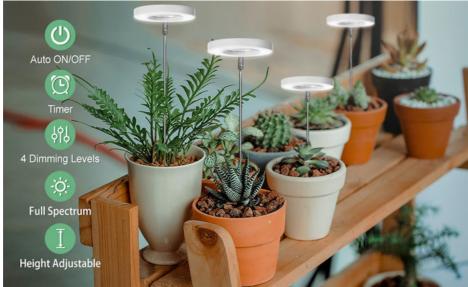

## **Product Description:**

LED Plant Growth Lighting is an energy-saving and high-efficiency lighting solution designed for plant growth applications. This LED lighting utilizes 5V input voltage and provides 120° beam angle for maximum coverage. It has a lifespan of 50,000 hours and generates 500 lumen with only 10W power consumption. Welcome to choose LED Plant Growing Lighting to enjoy the latest technology and safe energy-saving lighting.

#### **Technical Parameters:**

| Parameter               | Value                                                                                  |
|-------------------------|----------------------------------------------------------------------------------------|
| Brand Name              | NCJ TECH                                                                               |
| Lumen                   | 500lm                                                                                  |
| Power<br>Consumption    | 10W                                                                                    |
| Lifespan                | 2 years                                                                                |
| Input Voltage           | 5V                                                                                     |
| Beam Angle              | 120°                                                                                   |
| Brightness Mode         | 25% 50% 75% 100%                                                                       |
| Timming Setting<br>Mode | 3h 6h 12h                                                                              |
| Usage                   | LED Plant Cultivation Lights, LED Plant Growing Lighting, LED Plant<br>Growth Lighting |