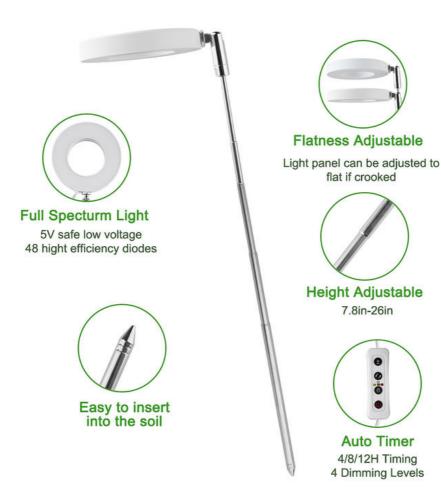

### **Product Specification**

• Input Voltage: 5V

Beam Angle: 120°Lumen: 500lm

• Power Consumption: 10W

• Usage: Greenhouse

• Highlight: Indoor Greenhouse Grow Lights,

Greenhouse Grow Lights LED, Dimmable Plant Lights 10W

## **Product Description:**

LED Plant Growth Lighting is an energy-saving and high-efficiency lighting solution designed for plant growth applications. This LED lighting utilizes 5V input voltage and provides 120° beam angle for maximum coverage. It has a lifespan of 50,000 hours and generates 500 lumen with only 10W power consumption. Welcome to choose LED Plant Growing Lighting to enjoy the latest technology and safe energy-saving lighting.

#### **Technical Parameters:**

| Parameter               | Value                                                                                  |
|-------------------------|----------------------------------------------------------------------------------------|
| Brand Name              | NCJ TECH                                                                               |
| Lumen                   | 500lm                                                                                  |
| Power<br>Consumption    | 10W                                                                                    |
| Lifespan                | 2 years                                                                                |
| Input Voltage           | 5V                                                                                     |
| Beam Angle              | 120°                                                                                   |
| Brightness Mode         | 25% 50% 75% 100%                                                                       |
| Timming Setting<br>Mode | 3h 6h 12h                                                                              |
| Usage                   | LED Plant Cultivation Lights, LED Plant Growing Lighting, LED Plant<br>Growth Lighting |