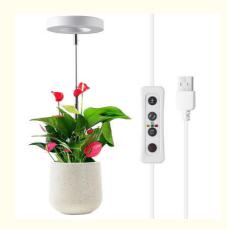

### **Product Specification**

• Input Voltage: 5V

Beam Angle: 120°Lumen: 500lm

• Power Consumption: 10W

• Usage: Greenhouse

• Highlight: Indoor Greenhouse Grow Lights,

Greenhouse Grow Lights LED, Dimmable Plant Lights 10W

## **Product Description:**

LED Plant Growth Lighting is an energy-saving and high-efficiency lighting solution designed for plant growth applications. This LED lighting utilizes 5V input voltage and provides 120° beam angle for maximum coverage. It has a lifespan of 50,000 hours and generates 500 lumen with only 10W power consumption. Welcome to choose LED Plant Growing Lighting to enjoy the latest technology and safe energy-saving lighting.

#### **Technical Parameters:**

| Parameter               | Value                                                                                  |
|-------------------------|----------------------------------------------------------------------------------------|
| Brand Name              | NCJ TECH                                                                               |
| Lumen                   | 500lm                                                                                  |
| Power<br>Consumption    | 10W                                                                                    |
| Lifespan                | 2 years                                                                                |
| Input Voltage           | 5V                                                                                     |
| Beam Angle              | 120°                                                                                   |
| Brightness Mode         | 25% 50% 75% 100%                                                                       |
| Timming Setting<br>Mode | 3h 6h 12h                                                                              |
| Usage                   | LED Plant Cultivation Lights, LED Plant Growing Lighting, LED Plant<br>Growth Lighting |