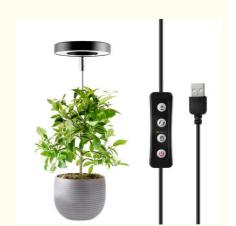

### **Product Specification**

• Input Voltage: 5V

Beam Angle: 120°Lumen: 500lm

• Power Consumption: 10W

• Usage: Greenhouse

• Highlight: Indoor Greenhouse Grow Lights,

Greenhouse Grow Lights LED, Dimmable Plant Lights 10W

## **Product Description:**

LED Plant Growth Lighting is an energy-saving and high-efficiency lighting solution designed for plant growth applications. This LED lighting utilizes 5V input voltage and provides 120° beam angle for maximum coverage. It has a lifespan of 50,000 hours and generates 500 lumen with only 10W power consumption. Welcome to choose LED Plant Growing Lighting to enjoy the latest technology and safe energy-saving lighting.

#### **Technical Parameters:**

| Parameter               | Value                                                                                  |
|-------------------------|----------------------------------------------------------------------------------------|
| Brand Name              | NCJ TECH                                                                               |
| Lumen                   | 500lm                                                                                  |
| Power<br>Consumption    | 10W                                                                                    |
| Lifespan                | 2 years                                                                                |
| Input Voltage           | 5V                                                                                     |
| Beam Angle              | 120°                                                                                   |
| Brightness Mode         | 25% 50% 75% 100%                                                                       |
| Timming Setting<br>Mode | 3h 6h 12h                                                                              |
| Usage                   | LED Plant Cultivation Lights, LED Plant Growing Lighting, LED Plant<br>Growth Lighting |